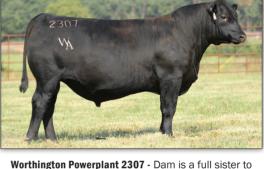

+110 *15%* \$G

+89 *5*%

+200 5%

+326 5%

**Worthington Combined 3968** - Big ribbed, powerfully constructed, outcross herd sire.

CED 7 WW 94 YW 165 Milk 21 Marb 1.00 RE 1.23 \$B 206 \$C 335

**Worthington Powerplant 2307** - Dam is a full sister to Beal Breakthrough.