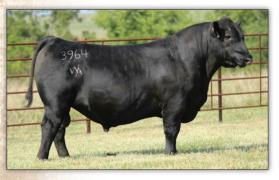

CED 8 WW 83 YW 146 Milk 33 Marb 2.24 RE 1.00 \$B 244 \$C 381

**Worthington Freedom 3964** - One of the top RE EPD bulls in the breed.

CED 12 WW 86 YW 150 Milk 19 Marb 1.02 RE 1.53 SB 216 SC 354

**Worthington Radiant 3954** - One of 25 bulls in the breed with this level of calving ease, growth and carcass.