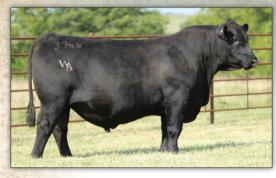

+110 *15%* \$G

+89 *5*%

+200 5%

+326 5%

**Worthington Combined 3968** - Big ribbed, powerfully constructed, outcross herd sire.

CED 7 WW 94 YW 165 Milk 21 Marb 1.00 RE 1.23 \$B 206 \$C 335

**Worthington Powerplant 2307** - Dam is a full sister to Beal Breakthrough.